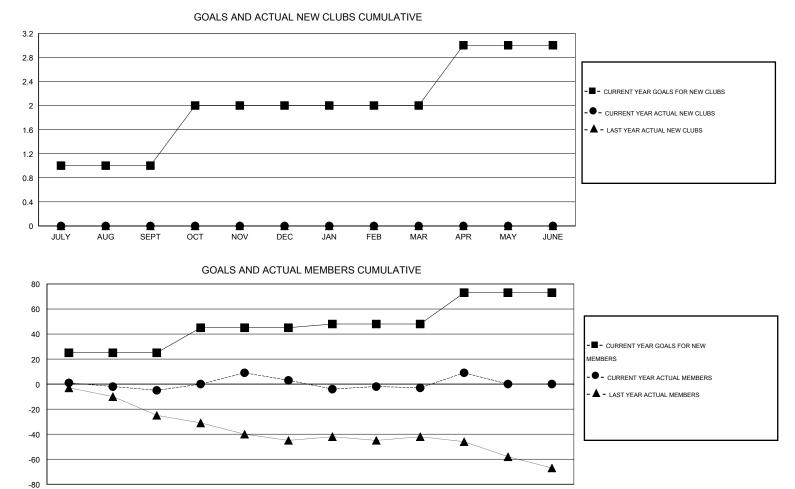

## Judy Hankom GMT

| GMT: Judy Hankom LOCATION MINNE |                  |                   |                  |                  |                              |                    |                                     |                    | GMT CA 1         |  |
|---------------------------------|------------------|-------------------|------------------|------------------|------------------------------|--------------------|-------------------------------------|--------------------|------------------|--|
|                                 |                  | Clubs             |                  |                  |                              |                    | Members                             |                    |                  |  |
|                                 | RESU             | LTS FOR 2014-2015 | i                |                  | RESULTS FOR 2014-2015        |                    |                                     |                    |                  |  |
| QUARTER                         | NEW CLUB<br>GOAL | NEW CLUBS         | DROPPED<br>CLUBS | NET<br>GAIN/LOSS | QUARTER                      | NEW MEMBER<br>GOAL | CHARTER AND<br>NEW MEMBERS<br>ADDED | DROPPED<br>MEMBERS | NET<br>GAIN/LOSS |  |
| JULY/AUG/SEPT<br>OCT/NOV/DEC    | 1<br>1           | 0<br>0            | 0<br>0           | 0<br>0           | JULY/AUG/SEPT<br>OCT/NOV/DEC | 25<br>20           | 24<br>48                            | 29<br>40           | -5<br>8          |  |
| JAN/FEB/MAR<br>APR/MAY/JUNE     | 0<br>1           | 0<br>0            | 0<br>0           | 0<br>0           | JAN/FEB/MAR<br>APR/MAY/JUNE  | 3<br>25            | 31<br>24                            | 34<br>12           | -3<br>12         |  |